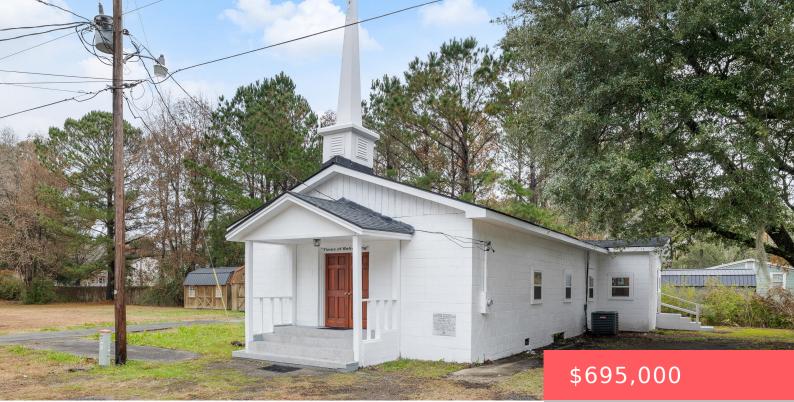

## **BENNETT CHARLES ROAD, MOUNT PLEASANT, SC, 29466**

https://kylenrealestate.com

Mount Pleasant Church/Chapel and Land For Sale. Commercial and Residential Uses in 29466 An existing 2,500 square foot chapel, worship or civic venue restored and available for sale. The property is move in ready, has pews if you are interested and also comes with residual land on this 0.62 acre site a few lots of [...]

## **Building Details**

NewConstructionYN: No Exterior material: Block/Masonry, See Remarks Heating: Central Roof: Asphalt