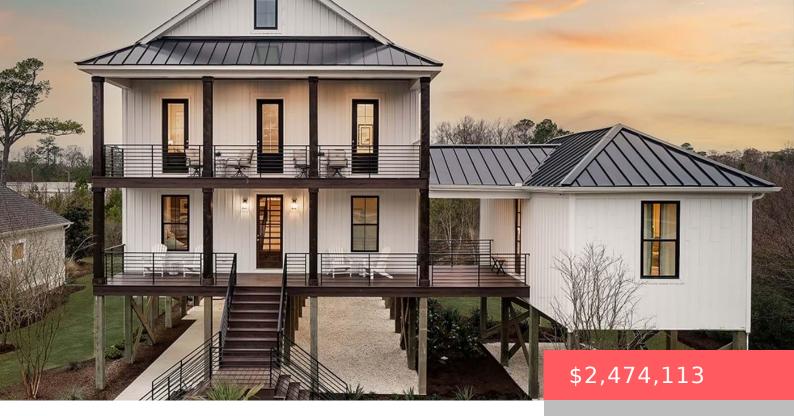

## 000 REMINGTON TRAIL, JOHNS ISLAND, SC, 29455

https://kylenrealestate.com

Imagine stepping onto your own 3.46-acre slice of paradise on Johns Island, where tranquility reigns and time seems to slow. This extraordinary property combines two expansive lots into one stunning, private enclave. Nestled on Remington Island, a sanctuary surrounded by the tidal Pine Creek that feeds into Church Creek, this land offers breathtaking views, soft [...]

- 4, 4 beds
- 3 haths
- Residential
- Single Family Detached
- Active
- 2560 sq ft

## **Building Details**

ArchitecturalStyle: Contemporary, Traditional

**Heating:** Electric

Roof: Architectural, Metal

**NewConstructionYN:** No

Exterior material: Balcony