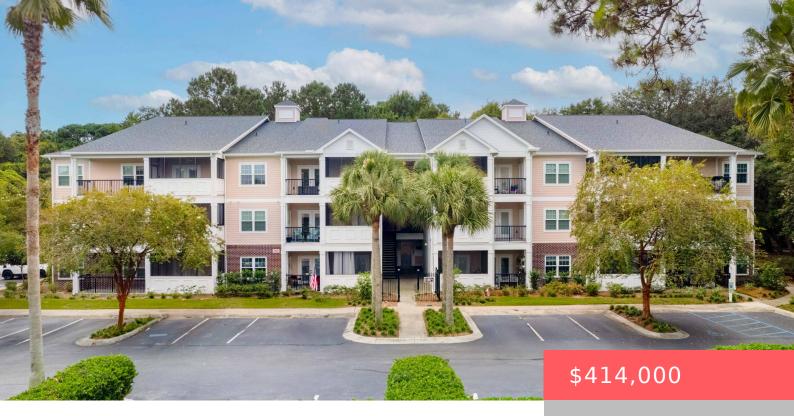

## 1025 RIVERLAND WOODS PLACE, CHARLESTON, SC, 29412

https://kylenrealestate.com

This two bedroom, two bath, open floor plan seems larger than the square footage suggests. The kitchen features solid surface counter tops and stainless steel appliances. Walking into the living room you will quickly notice gas fireplace and French door that leads to the screened in porch and covered patio. The spacious dining area and [...]

## **Building Details**

**NewConstructionYN: No** 

**Exterior material:** Brick Veneer, Cement Plank

Parking: Off-street

Heating: Electric, Heat Pump

**Roof:** Architectural