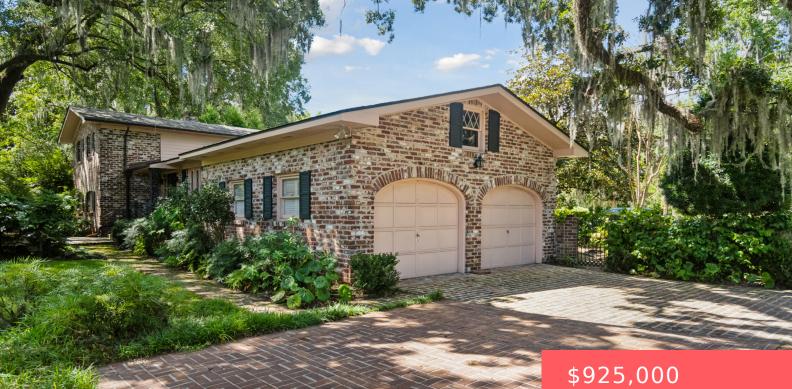

## **108 FOLLY ROAD BOULEVARD, CHARLESTON,** SC, 29407

https://kylenrealestate.com

This charming home with wonderful potential is situated in the popular Wappoo Heights neighborhood. The home is centrally located with convenient access to downtown Charleston, South Windermere, Folly Beach and the Wappoo Cut Boat Landing. Inside, the tri-level floor plan includes a living room, dining room, eat-in kitchen, a bedroom currently used as an office [...]

## **Building Details**

ArchitecturalStyle: Traditional NewConstructionYN: No Exterior material: Brick, Lawn Irrigation Parking: 2 Car Garage, Other (Use Remarks) ParkingTotal: 2 Heating: Forced Air Roof: Asphalt