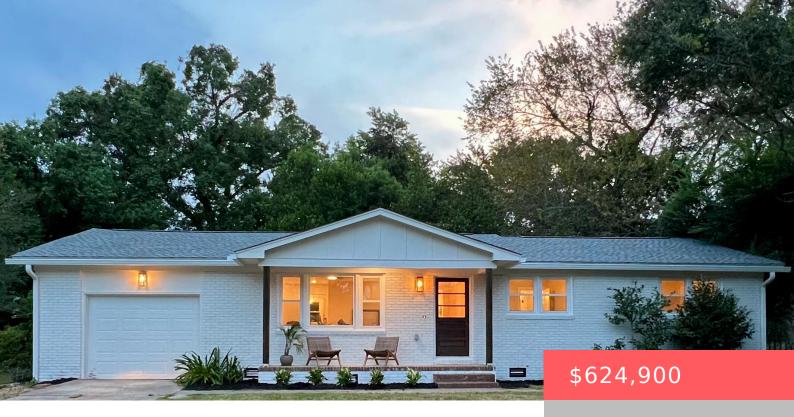

## 1083 HONEYSUCKLE LANE, CHARLESTON, SC, 29412

https://kylenrealestate.com

Located in the highly desirable Farmington Subdivision, this brick ranch sits on a large corner lot and has been completely renovated and updated from the roof right down to the new 5" oak hardwood floors throughout. Three bedrooms, two renovated full tile baths. Kitchen has been completely remodeled with stainless appliances, a gas range with [...]

- 3 3 heds
- 2 haths
- Residential
- Single Family Detached
- Active
- 1250 sq ft

## **Building Details**

ArchitecturalStyle: Ranch
NewConstructionYN: No
Exterior material: Brick

exterior material brick

Parking: 1 Car Garage

ParkingTotal: 1

**Heating:** Electric

**Roof:** Architectural