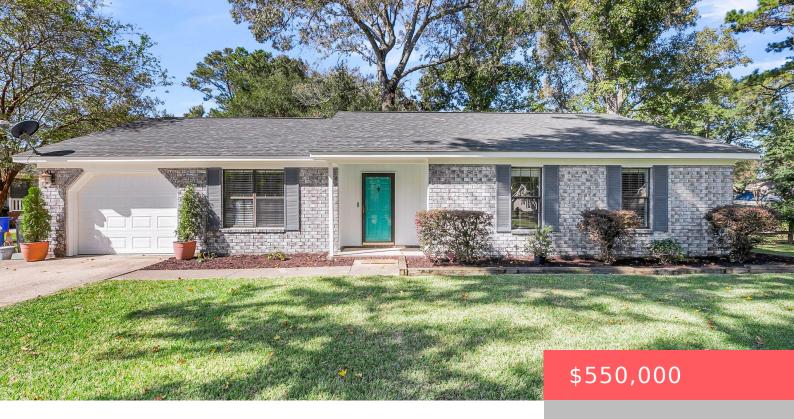

## 1111 KENTWOOD CIRCLE, CHARLESTON, SC, 29412

https://kylenrealestate.com

This charming 3-bedroom, 2-bathroom home at 1111 Kentwood Circle is located in the desirable Lynwood subdivision on James Island, Charleston. Built in 1986, the single-level, 1,327 sq. ft. property sits on a 0.33-acre lot, offering plenty of outdoor space. This is one of the largest and best lots in the neigborhood! Freshly painted interior! The [...]

## **Building Details**

ArchitecturalStyle: Ranch, Traditional Parkin

**NewConstructionYN: No** 

Roof: Asphalt

ParkingTotal: 1

**Exterior material:** Brick

Parking: 1 Car Garage, Attached, Off-street

\_\_\_\_