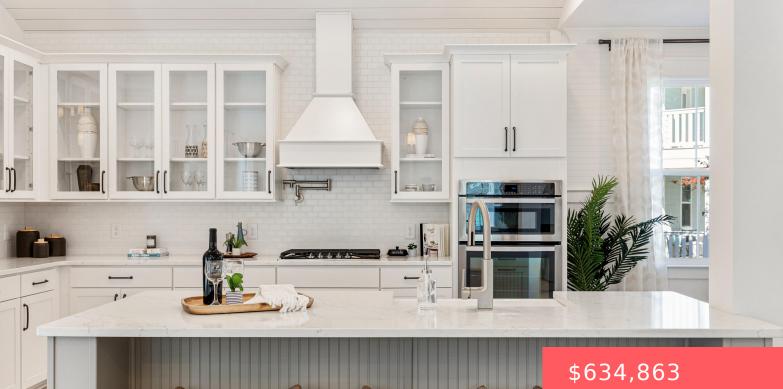

## **1118 BURKETS BEND LANE, CHARLESTON,** SC, 29492

https://kylenrealestate.com

The Avondale continues to be a favorite plan! Bright and open, this beautiful home has amazing natural light! The first floor centers around the open concept kitchen/breakfast area overlooking the spacious family room with vaulted ceiling. Also a gracious foyer, study, laundry room and large primary suite! The second floor continues the open concept with [...]

## **Amenities & Features**

**Features:** Ceiling - Cathedral/Vaulted, Ceiling -Smooth, Ceiling Fan(s), Eat-in Kitchen, Entrance Foyer, Family, Great Room, Kitchen Island, Loft, Pantry, Study, Walk-In Closet(s) **CommunityFeatures:** Dog Park, Trash, Walk/Jog Trails