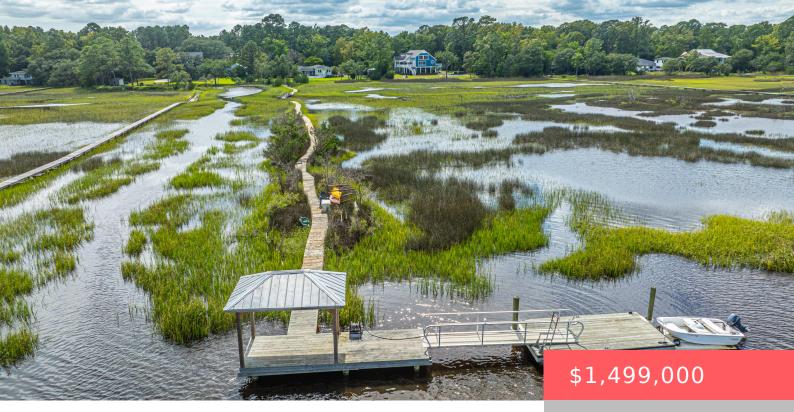

1227 RIVER ROAD, JOHNS ISLAND, SC, 29455 https://kylenrealestate.com

Incredible opportunity to own a deep water dock on Penny Creek with floater and jet dock on nearly 5 acres (1.1 acres of high land) just 5 miles to downtown Charleston! 1227 River Road is over 3,000 square feet with 4 beds, 3 baths, and beautiful water views inluding views of the Ravenel Bridge! Situated [...]

**CommunityFeatures:** Dock Facilities, Security

ExteriorFeatures: Dock - Existing, Dock - Floating GarageYN: No CoolingYN: Yes

FireplaceYN: No

Security Features: Security System

**WindowFeatures:** Window Treatments