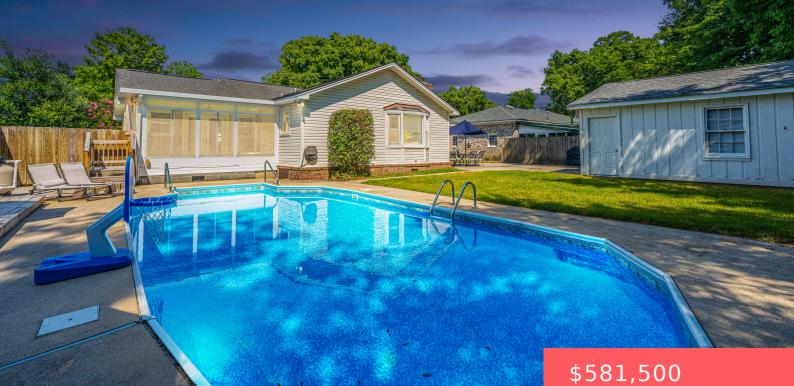

## **1227 SILVERLEAF CIRCLE, CHARLESTON, SC,** 29412

https://kylenrealestate.com

This James Island property is truly a standout opportunity! Its prime location just 5.5 miles from Folly Beach and 8 miles from Downtown Charleston means you can enjoy both the beach and the vibrant city with ease. The single-level brick ranch offers convenient, accessible living, while the pool adds an element of luxury for hosting [...]

## **Amenities & Features**

**Features:** Ceiling - Blown, Ceiling Fan(s), Eat-in Kitchen, Family, Gas **PoolFeatures:** In Ground Log, Living Room, One, Separate Dining, Walk-In Closet(s)

Waterfront available: NoGarageYN: YesAttachedGarageYN: YesCoolingYN: YesCooling: Central AirPoolPrivateYN: YesFireplaceYN: YesFireplaceYN: Yes