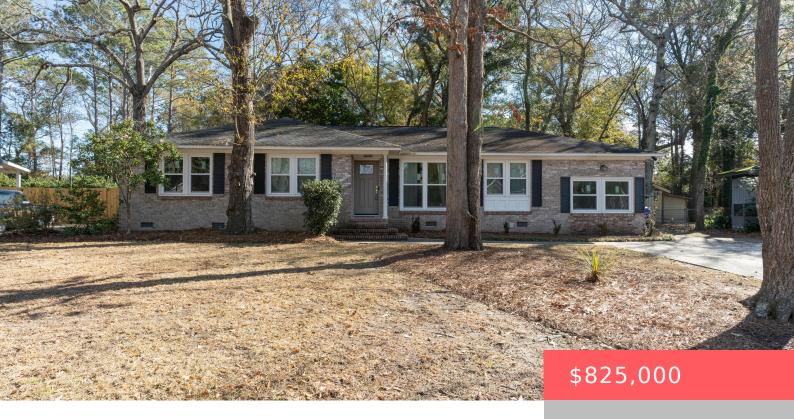

## 1239 WAPPETAW PLACE, MOUNT PLEASANT, SC, 29464

https://kylenrealestate.com

4 Bedroom, 2 Full Bath Home with all new exterior windows and all new exterior doors. Encapsulated crawlspace, installed dehumidifier, and replaced ductwork- all professionally completed in 2021. Fenced in 2022. Crawlspace annually inspected. HVAC unit age: 2017. Looking out of the screen porch is a huge fenced in backyard with a tree buffer as [...]

## **Building Details**

ArchitecturalStyle: Ranch, Traditional

Heating: Heat Pump

Parking: Off-street, Other (Use Remarks)

NewConstructionYN: No

Exterior material: Brick Veneer

\_\_\_\_