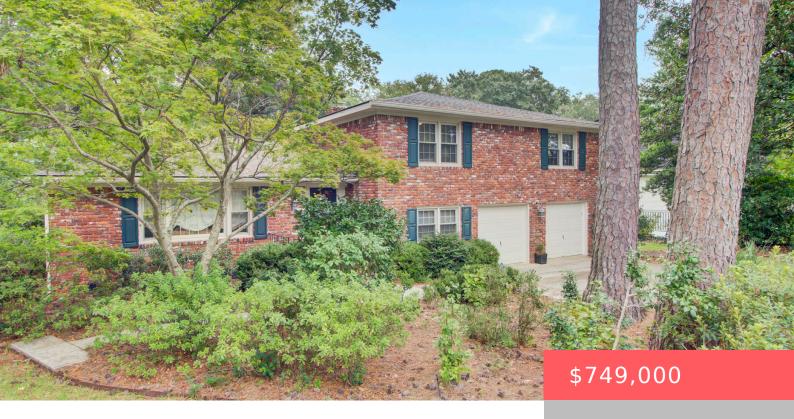

## 1244 WINCHESTER DRIVE, CHARLESTON, SC, 29407

https://kylenrealestate.com

1244 Winchester Drive is a stately brick home in the sought-after Sandhurst neighborhood. This home dates to the 1960s, an era in which homes were built with strength and integrity. This is reflected in the traditional style of the house: floors that are primarily hardwood, formal living and dining rooms and a sound brick exterior. [...]

## **Building Details**

ArchitecturalStyle: Traditional

**NewConstructionYN: No** 

Exterior material: Brick Veneer

Parking: 2 Car Garage, Garage Door Opener

**ParkingTotal:** 2 **Heating:** Electric

**Roof:** Architectural