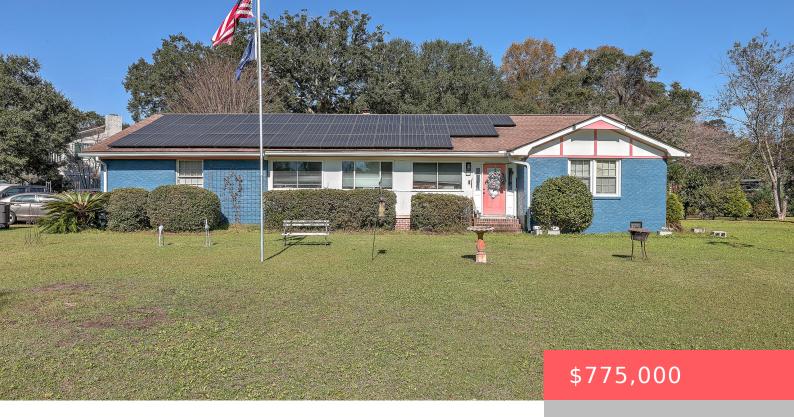

## 1260 ROBIN ROAD, MOUNT PLEASANT, SC, 29464

https://kylenrealestate.com

Investment opportunity in the highly desirable Moss Park neighborhood of Mount Pleasant. 1260 Robin is positioned on a large .42 acre corner lot and is proximal to everything – 526, Sullivans Island, Old Village, Downtown, and everything Charleston has to offer. Come in, make it your own, and see the upside. Active and sold comparables [...]

## **Building Details**

ArchitecturalStyle: Ranch
NewConstructionYN: No

Roof: Asphalt

ParkingTotal: 2

Exterior material: Brick Veneer

Parking: 2 Car Garage