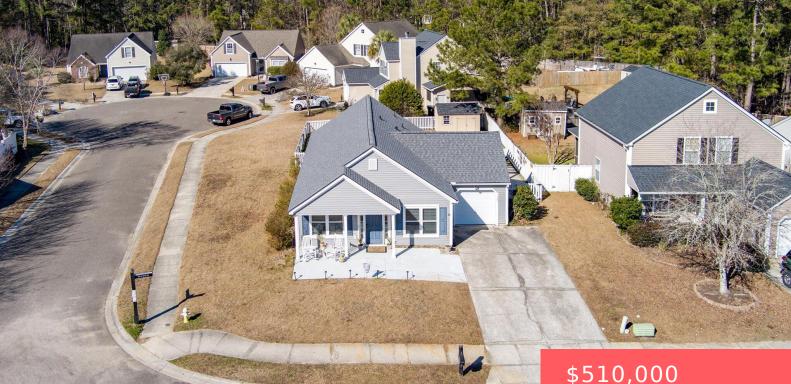

## 1290 PALM COVE DRIVE, CHARLESTON, SC, 29492

https://kylenrealestate.com

This home is located on a Fenced In Corner lot with new wood shed. The home boasts an open floor plan with lots of light! Recently renovated in 2024. Upgrades include: Granite Counter Tops, Laminate Floors, Architectural shingles, Air Condition, Vinyl windows, Primary bedroom bathroom and much more .Plenty of room for entertaining with the [...]

- \$510,000

×

## **Building Details**

ArchitecturalStyle: Traditional NewConstructionYN: No **Roof:** Architectural

**ParkingTotal:** 1 Exterior material: Vinyl Siding Parking: 1 Car Garage