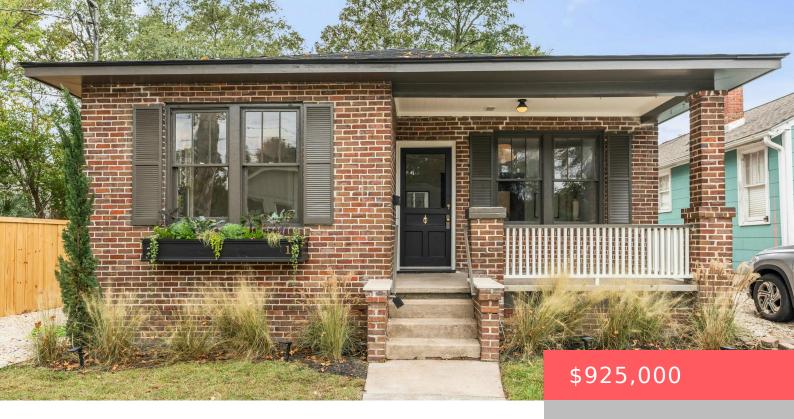

## 13 ENSTON AVENUE, CHARLESTON, SC, 29403

https://kylenrealestate.com

Discover the perfect blend of historic charm and modern luxury at 13 N Enston Avenue. Originally constructed in 1930, this professionally designed home showcases its full potential with meticulously selected finishes rarely found in Downtown Charleston at this price point. Step inside to be greeted by 9+ foot smooth ceilings, beautifully restored trim and millwork, and [...]

## **Building Details**

ArchitecturalStyle: Cottage, Craftsman, Ranch,

Traditional

**Heating:** Natural Gas

Roof: Asphalt

**NewConstructionYN: No** 

**Exterior material:** Brick, Wood Siding

Parking: Off-street