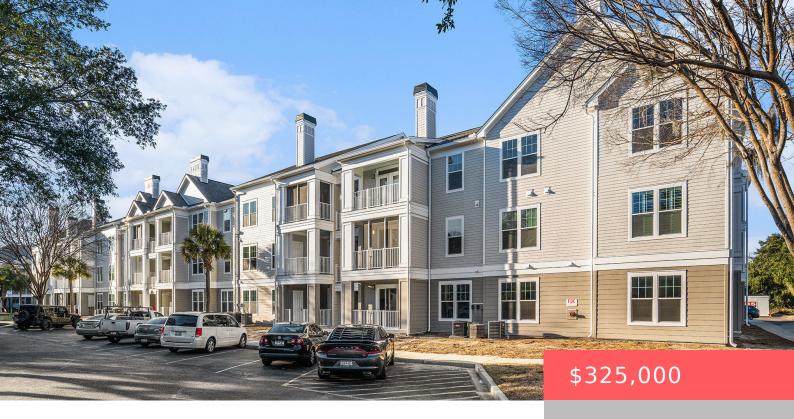

## 130 RIVER LANDING DRIVE, CHARLESTON, SC, 29492

https://kylenrealestate.com

Life could be a dream at this sunny 2nd floor Daniel Island Condo in Prime location! Walk or bike to so many nearby amenities! This spacious 1 bedroom/1 bath unit has NO CARPET! Gorgeous new laminate flooring was just installed. Both the dining room & spacious living room feature crown molding. The U-shaped kitchen has [...]

## **Building Details**

**NewConstructionYN: No** 

Exterior material: Balcony, Cement Plank

Parking: Off-street

**Heating:** Electric

**Roof:** Architectural