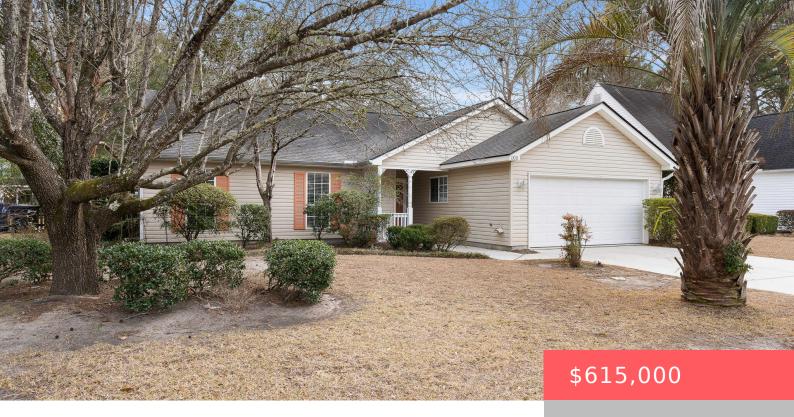

## 1308 LEXINGTON DRIVE, MOUNT PLEASANT, SC, 29466

https://kylenrealestate.com

One story home on pond lot with sunroom and patio in Ivy Hall across from the Market at Oakland in Mt Pleasant. Living room has vaulted ceilings and a fireplace. Laundry was relocated to the garage to make more cabinet/counter space in the eat-in kitchen. Appliances replaced 2019. Dining area has french doors that open [...]

## **Building Details**

**ArchitecturalStyle:** Ranch **NewConstructionYN:** No

**Roof:** Architectural

ParkingTotal: 2

**Exterior material:** Vinyl Siding

Parking: 2 Car Garage