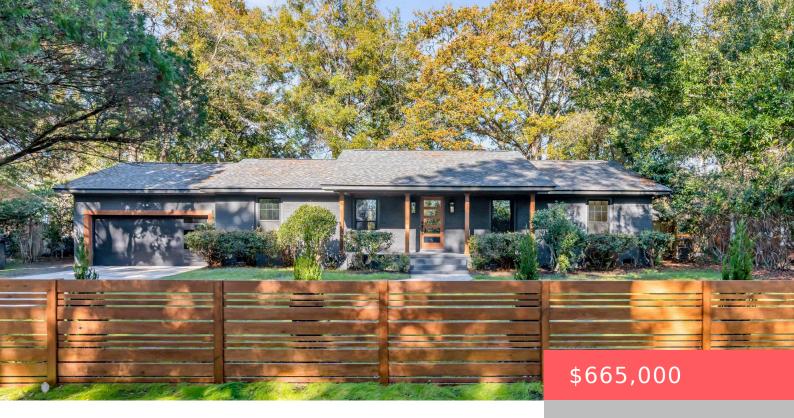

## 1318 MANOR BOULEVARD, CHARLESTON, SC, 29407

https://kylenrealestate.com

Just WOW! Beautiful and stylish remodel with so many custom features that set this home apart. The open concept floorplan has custom cabinets, center island, quartz countertops, and stainless appliances. It is open to the living area and dining area with custom touches like archways and shiplap accents throughout. There are wood floors in all [...]

## **Building Details**

**ArchitecturalStyle:** Ranch **NewConstructionYN:** No

Exterior material: Brick Veneer

Parking: 2 Car Garage

ParkingTotal: 2

Heating: Heat Pump

**Roof:** Architectural