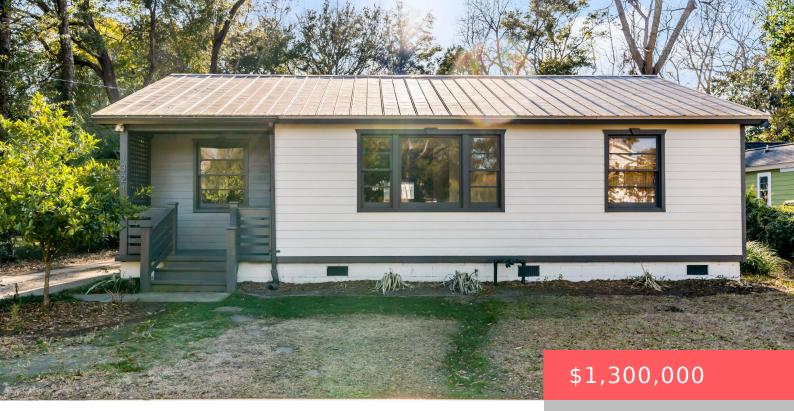

## 1321 ERCKMANN DRIVE, MOUNT PLEASANT, SC, 29464

https://kylenrealestate.com

Charming Old Mount Pleasant home with a detached cottage. The main house is move-in ready with 3 bedrooms, 2 baths, an open layout, and abundant natural light. Enjoy an updated kitchen with marble counters, custom cabinetry, and a spacious island great for entertaining. The primary suite features a walk-in closet with custom cabinetry, a seating [...]

## **Building Details**

ArchitecturalStyle: Cottage, Traditional Heating: Heat Pump Roof: Metal NewConstructionYN: No Exterior material: Block/Masonry, Cement Plank Parking: Off-street

×