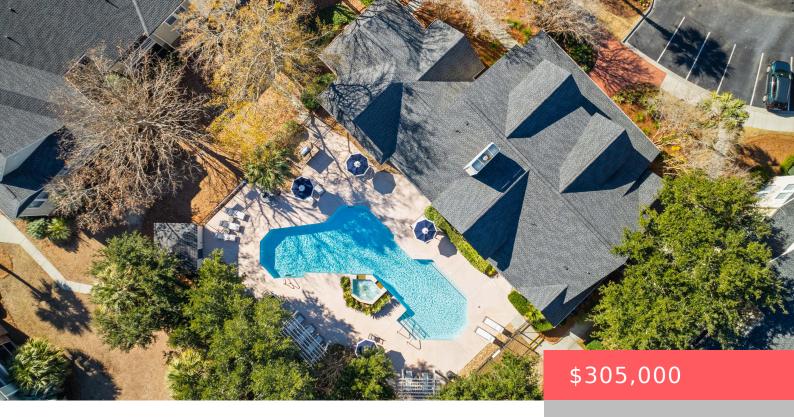

## **Amenities & Features**

Heating: Electric Roof: Architectural

**Features:** Family, Living/Dining Combo, Walk-In Closet(s)

ExteriorFeatures: Balcony

GarageYN: No

CoolingYN: Yes

PoolPrivateYN: No

**CommunityFeatures:** Clubhouse, Dog Park, Fitness Center, Gated, Park, Pool, Trash