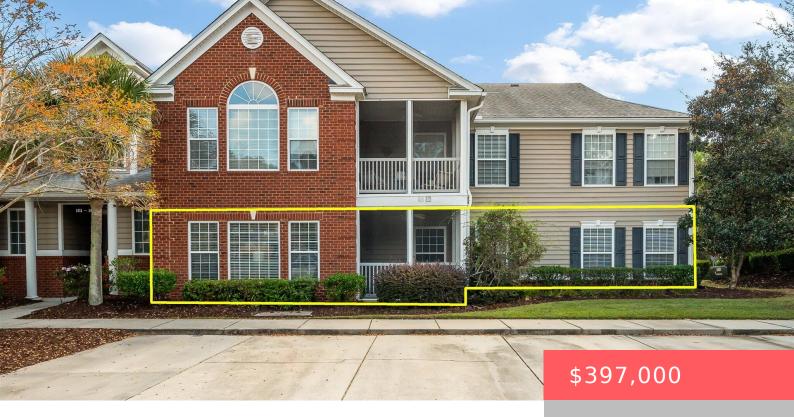

## 1414 BELCOURT LANE, MOUNT PLEASANT, SC, 29466

https://kylenrealestate.com

Discover the perfect blend of comfort and convenience in this beautiful ground-floor condo, offering single-level living with two bedrooms and two bathrooms across 1,494 square feet. Tucked away in the serene Ellington Woods, a charming enclave within Dunes West, this home invites you in with an open-concept layout featuring spacious living, dining, and kitchen areas, [...]

## **Building Details**

NewConstructionYN: No Exterior material: Brick Veneer, Vinyl Siding

**Roof:** Architectural **Parking:** Off-street