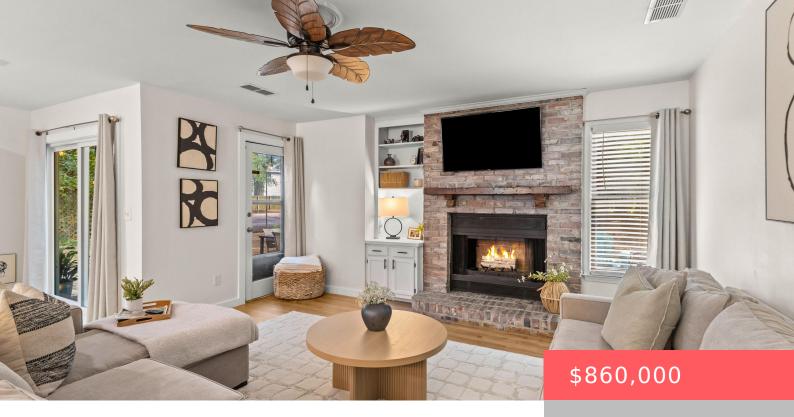

## **Amenities & Features**

Features: Bonus, Ceiling Fan(s), In-Law Floorplan,

Living/Dining Combo, Office

Waterfront available: No

AttachedGarageYN: No

Cooling: Attic Fan, Central Air

FireplaceYN: No

**CommunityFeatures:** Laundry, Park