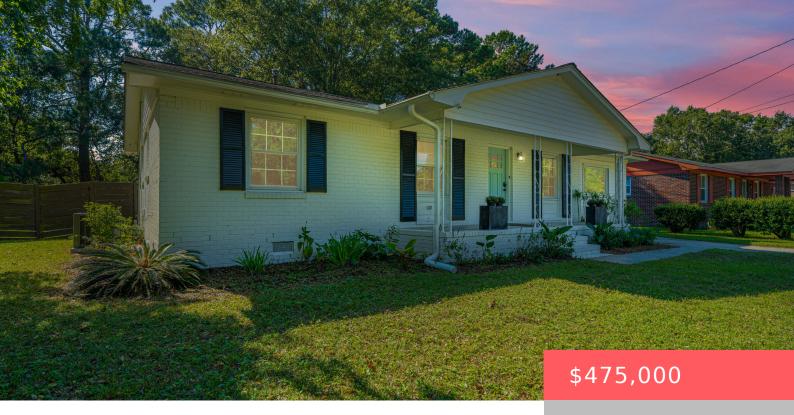

## 1451 WOODVIEW LANE, CHARLESTON, SC, 29412

https://kylenrealestate.com

Incredible opportunity to own an affordable ranch on James Island. This property boasts almost 1,500 square feet of living space with 4 bedrooms and 2 full baths. Enjoy the large, open living space and convenient kitchen. Your private, fenced back yard features a large patio and deck along with a shed for extra storage. And [...]

- 4, 4 beds
- 2 haths
- Residential
- Single Family Detached
- Active
- 1479 sq ft

## **Building Details**

ArchitecturalStyle: Ranch

**Heating:** Heat Pump

Roof: Asphalt

**NewConstructionYN: No** 

Exterior material: Brick Veneer

Parking: Off-street