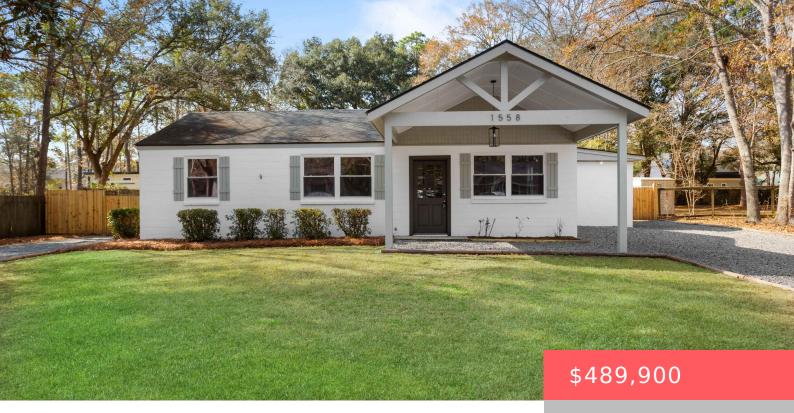

## 1558 BURNSWICK DRIVE, JOHNS ISLAND, SC, 29455

https://kylenrealestate.com

Agent is Owner. Welcome to 1558 Burnswick Drive located in Fenwick Hills off Maybank with no HOA, yet convenient location to everywhere in Charleston. This home has been totally renovated. An open living concept beautiful kitchen featuring all new cabinets, quartz countertops and appliances. Through the rear door you are greeted with a covered patio [...]

## **Building Details**

ArchitecturalStyle: Ranch

Heating: Heat Pump

**Roof:** Architectural

NewConstructionYN: No

Exterior material: Block/Masonry