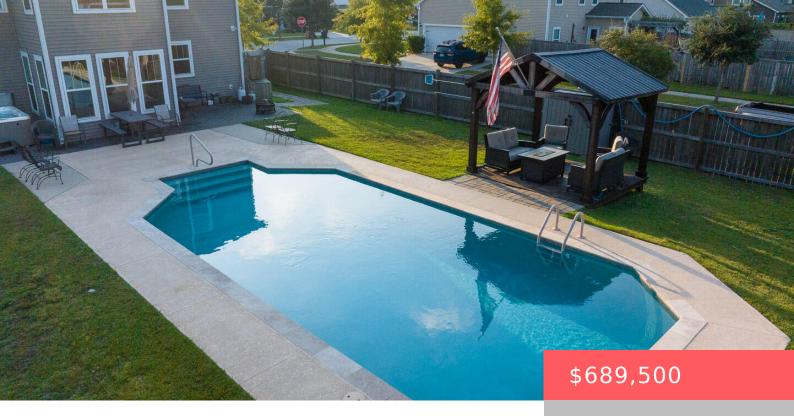

## 1561 FISHBONE DRIVE, JOHNS ISLAND, SC, 29455

https://kylenrealestate.com

Plenty of space for guests in this wonderful home with a large, heated pool on a corner lot. Plenty of parking along the side of this home makes it a unique choice for the neighborhood. As you enter you are greeted with a welcoming dining room, then a useful butler's pantry with nice granite counters, [...]

## **Amenities & Features**

**Features:** Ceiling - Smooth, Eat-in Kitchen, High Ceilings, Kitchen Island, Separate Dining,

Sun, Walk-In Closet(s)

PoolFeatures: In Ground

GarageYN: Yes

CoolingYN: Yes

PoolPrivateYN: Yes