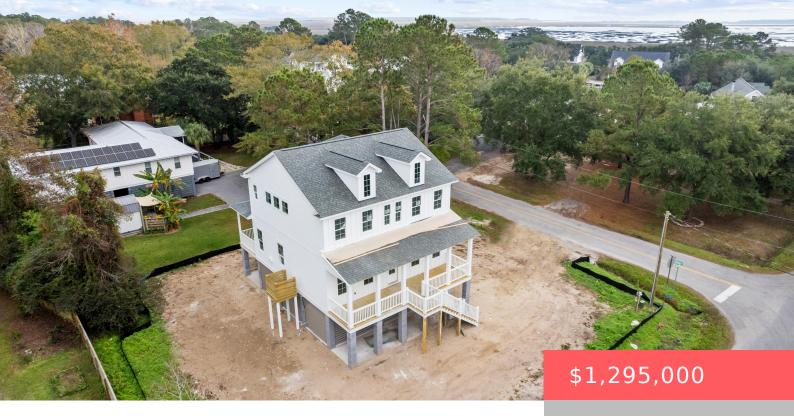

## 1577 PERIWINKLE DRIVE, MOUNT PLEASANT, SC, 29466

https://kylenrealestate.com

New construction in Copahee View Subdivision, move-in ready by February 2025 with a transferable home warranty. This coastal-inspired home features a raised floor, drive-under garage, and plenty of storage. The main level offers a guest bedroom, full bath, and a flexible study that can be a bedroom or dining room. The spacious family room flows [...]

- 4, 4 beds
- 3 haths
- Residential
- Single Family Attached
- Active
- 2540 sq ft

## **Building Details**

**ParkingTotal:** 2

Exterior material: Cement Plank

Parking: 2 Car Garage

NewConstructionYN: Yes

**Roof:** Asphalt