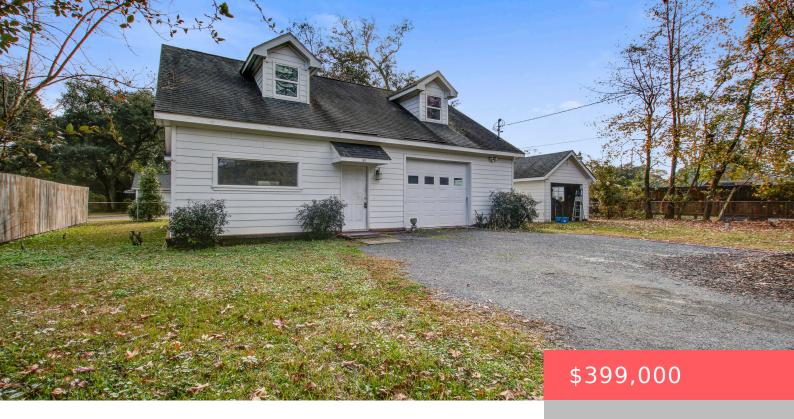

## 1615 CHANDLER STREET, CHARLESTON, SC, 29412

https://kylenrealestate.com

Check out this unique opportunity on James Island. This property features a workshop with a 1 bedroom apartment on the 2nd floor. The opportunities are endless. The workshop dimensions are 32'deep 40'wide. The interior walls are 10'2×6 insulated OSB plywood inside and out. The slab is 4"concrete on compact fill with wire and keyway joints. [...]