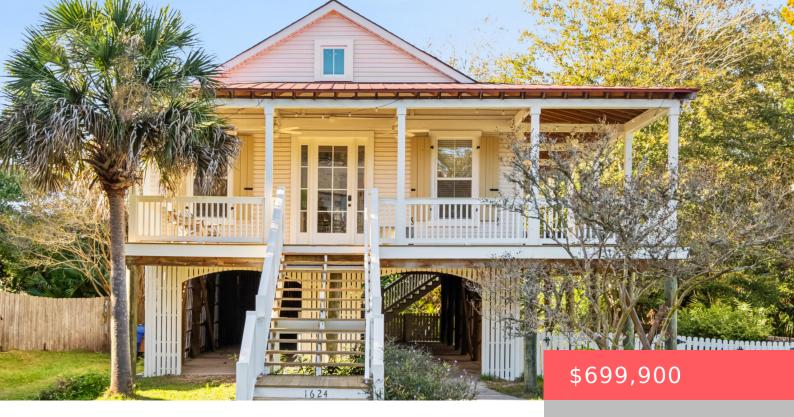

## 1624 WIGEON LANE, CHARLESTON, SC, 29412

https://kylenrealestate.com

Discover the ultimate beach retreat-designed for versatility and ready to enjoy from day one! Just 7 minutes from Folly Beach and 15 minutes from Downtown Charleston, this turn-key Carolina Cottage is perfect as a full-time residence, a second home, or a successful short-term rental (financials available upon request). The home's spacious, tin-roofed wraparound porch offers [...]

- 3 3 heds
- 2 haths
- Residential
- Single Family Detached
- Active
- 1498 sq ft

## **Building Details**

ArchitecturalStyle: Cottage, Craftsman

**NewConstructionYN: No** 

**Exterior material:** Vinyl Siding

Parking: 4 Car Carport

ParkingTotal: 4
Heating: Electric

Roof: Architectural, Metal