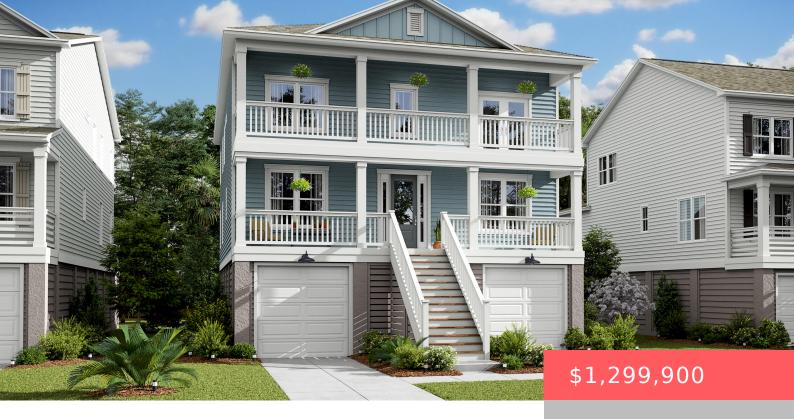

## 1628 SILOH DRIVE WAY, MOUNT PLEASANT, SC, 29466

https://kylenrealestate.com

UNDER CONSTRUCTION! Estimated close April 2025!Welcome to Liberty Hill Farm, where a remarkable home and unparalleled amenities combine to create a truly exceptional living experience in the heart of Mount Pleasant. The magnificent Wando model is a 4-bedroom, 3.5-bathroom home that seamlessly blends work and play, offering an ideal living space for families. The expansive [...]

## **Building Details**

ArchitecturalStyle: Traditional ParkingTotal: 3

NewConstructionYN: Yes Exterior material: Cement Plank, Lawn Irrigation

**Roof:** Architectural **Parking:** 3 Car Garage, Garage Door Opener