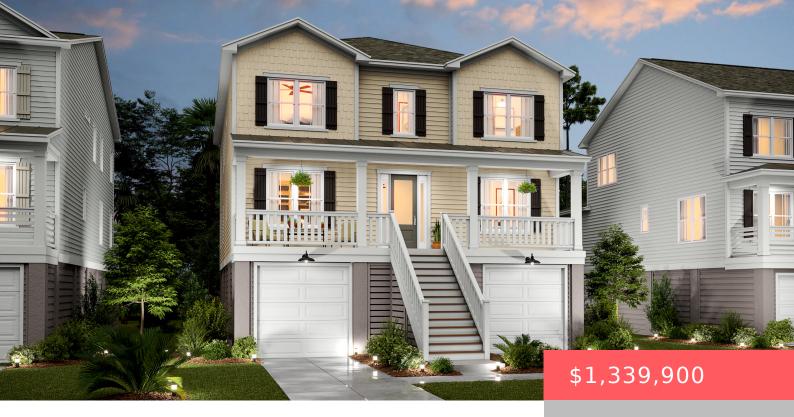

## 1644 SILOH DRIVE, MOUNT PLEASANT, SC, 29466

https://kylenrealestate.com

UNDER CONSTRUCTION!Welcome to Liberty Hill Farm, where a remarkable home and unparalleled amenities combine to create a truly exceptional living experience in the heart of Mount Pleasant. The Wando offers 4-bedroom, 3.5-bathroom home that seamlessly blends work and play, offering an ideal living space for families. The expansive gourmet kitchen boasts built-in appliances, an elegant [...]

## **Building Details**

**ArchitecturalStyle:** Colonial **NewConstructionYN:** Yes

Exterior material: Cement Plank, Elevator Shaft, Lawn Irrigation

Parking: 2 Car Garage, Attached, Garage Door Opener

**ParkingTotal:** 2