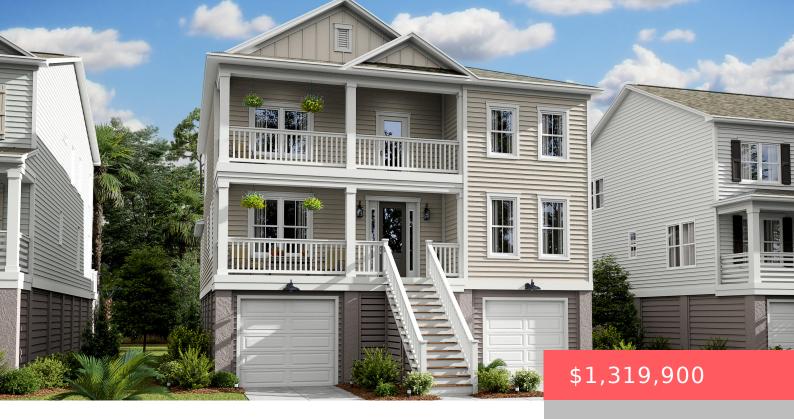

## 1680 SILOH DRIVE, MOUNT PLEASANT, SC, 29466

https://kylenrealestate.com

UNDER CONSTRUCTION! Welcome home to Liberty Hill Farm, one of the area's most sought-after brand-new communities located in the heart of Mount Pleasant. You will enjoy living less than 5 miles from the Isle of Palms Connector and a short drive from shops, restaurants, noted schools and charming downtown Charleston. The Capers is a 5 [...]

- 5, 5 beds
- 3 haths
- Residential
- Single Family Detached
- Active
- 3373 sq ft

## **Building Details**

**ArchitecturalStyle:** Colonial

**NewConstructionYN:** Yes

Exterior material: Balcony, Cement Plank, Lawn Irrigation, Rain Gutters

Parking: 2 Car Garage, Attached, Garage Door Opener