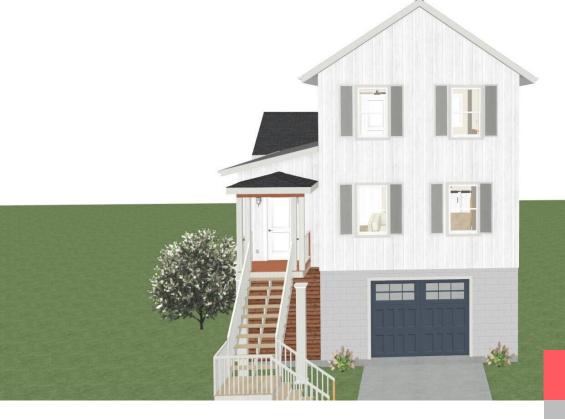

## 1685 OLD MILITARY ROAD, CHARLESTON, SC, 29412

https://kylenrealestate.com

8/14 foundation is done and framing is starting 8/19. Welcome to this stunning new build on James Island in Charleston, SC. This elevated construction home sits on a spacious .5-acre lot and offers a perfect blend of modern design and Southern charm. Featuring three bedrooms and 2.5 bathrooms, this home provides ample space for comfortable [...]