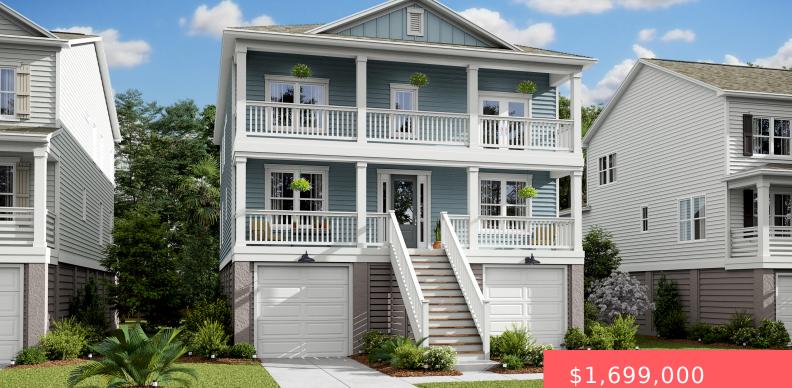

## **1698 CULTIVATION LANE, MOUNT PLEASANT,** SC, 29466

https://kylenrealestate.com

MARSH HOMESITE! Wooded with a view of the Hamlin Sound. Welcome to Liberty Hill Farm, where a remarkable home and amenities combine to create a truly exceptional living experience in the heart of Mount Pleasant. The Wando model is a 4-bedroom, 3.5-bathroom home that seamlessly blends work and play, offering an ideal living space for [...]

## **Building Details**

ArchitecturalStyle: Colonial NewConstructionYN: No Exterior material: Cement Plank, Elevator Shaft, Lawn Irrigation Parking: 2 Car Garage, Attached, Garage Door Opener

ParkingTotal: 2 Heating: Natural Gas Roof: Architectural