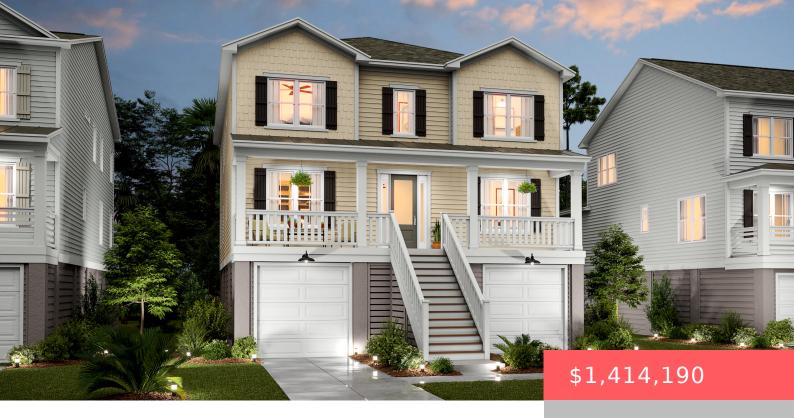

## 1718 CULTIVATION LANE STREET, MOUNT PLEASANT, SC, 29466

https://kylenrealestate.com

MARSH HOMESITEWelcome to the Hamlin, a luxurious 5 bed, 3.5 bath coastal paradise. This beautiful elevated home exudes sophistication and offers a range of exquisite features. First floor owners suite with a 3 car drive under garage and double front porches, it presents a captivating curb appeal. The rear screened porch allows you to savor [...]

## **Building Details**

ArchitecturalStyle: Colonial NewConstructionYN: No

Exterior material: Cement Plank, Elevator Shaft, Lawn

Irrigation

Parking: 3 Car Garage, Attached, Garage Door Opener

ParkingTotal: 3