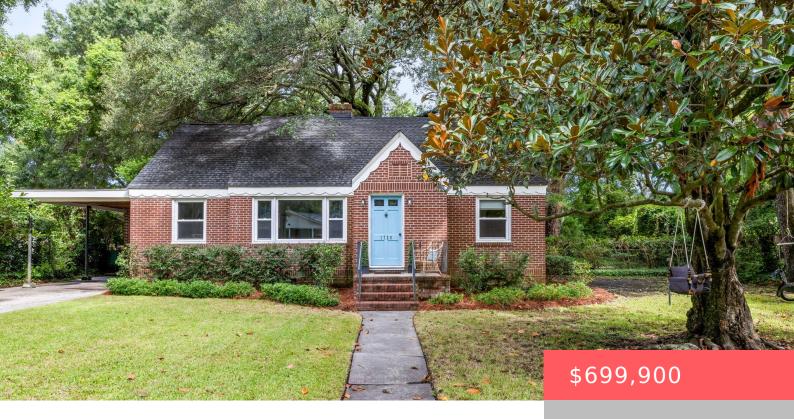

## 1720 HOUGHTON DRIVE, CHARLESTON, SC, 29412

https://kylenrealestate.com

Welcome to 1720 Houghton Drive, a delightful 1950s gem nestled in the established Laurel Park neighborhood of James Island. Set on a spacious, wooded lot, this charming home offers a perfect blend of vintage character and modern convenience, all just minutes from downtown Charleston and Folly Beach. Walk to your favorite shopping and dining along [...]

## **Building Details**

ArchitecturalStyle: Tudor
NewConstructionYN: No

**Roof:** Architectural

**ParkingTotal:** 1

**Exterior material:** Brick, Stoop

Parking: 1 Car Carport, Off-street