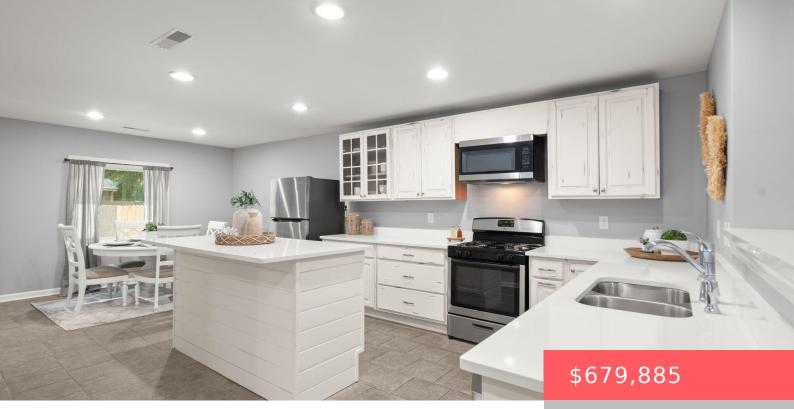

## **Amenities & Features**

**Features:** Beamed Ceilings, Bonus, Ceiling - Smooth, Ceiling Fan(s), Den, Family, Family Room, Formal Living, Game, Garden Tub/Shower, High Ceilings, Kitchen Island, Living Room, Media, Office, One, Pantry, Separate Dining, Study, Walk-In Closet(s)