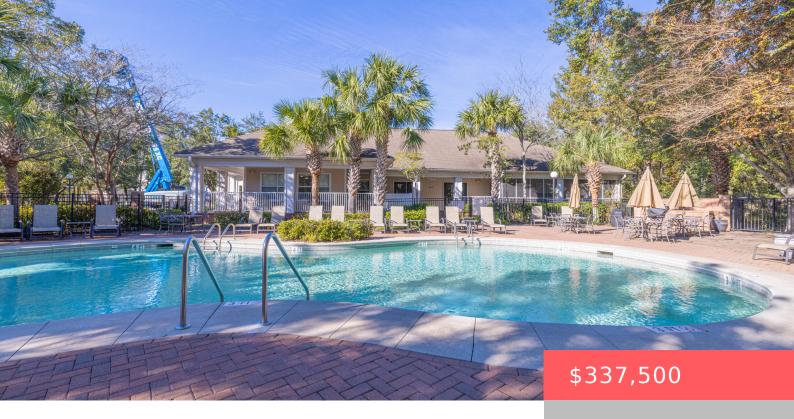

## **Amenities & Features**

Features: Ceiling - Smooth, Ceiling Fan(s),

Eat-in Kitchen, Family

Waterfront available: No

AttachedGarageYN: No

Cooling: Central Air

FireplaceYN: No

**CommunityFeatures:** Club Membership Available, Fitness Center, Gated, Park, Pool,

Storage, Tennis Court(s)

GarageYN: No

CoolingYN: Yes

PoolPrivateYN: No