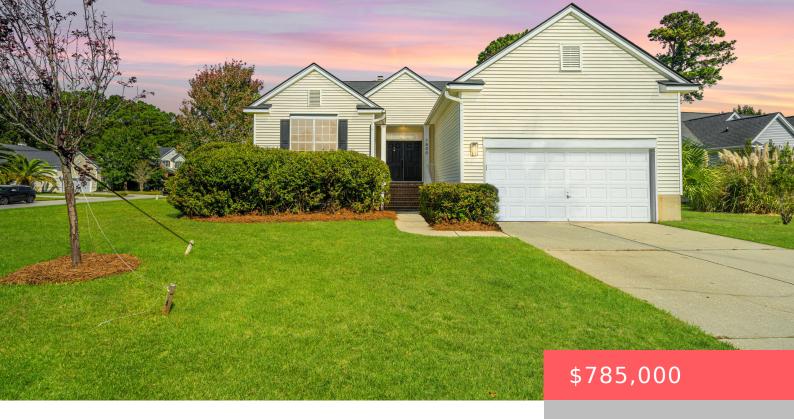

## 1800 PALMETTO ISLE DRIVE, MOUNT PLEASANT, SC, 29466

https://kylenrealestate.com

Move in ready 2000+ square feet, one story 3 bed 2 bath home in Rivertowne Country Club situated on an oversized corner lot with golf course views. All new LVP floors throughout the house. Primary bath has been updated with custom vanity, new lighting, mirrors and LVT tile. Guest bath has all new tile shower, [...]

## **Building Details**

ArchitecturalStyle: Ranch

**NewConstructionYN: No** 

Roof: Asphalt

ParkingTotal: 2

Exterior material: Vinyl Siding

Parking: 2 Car Garage, Attached