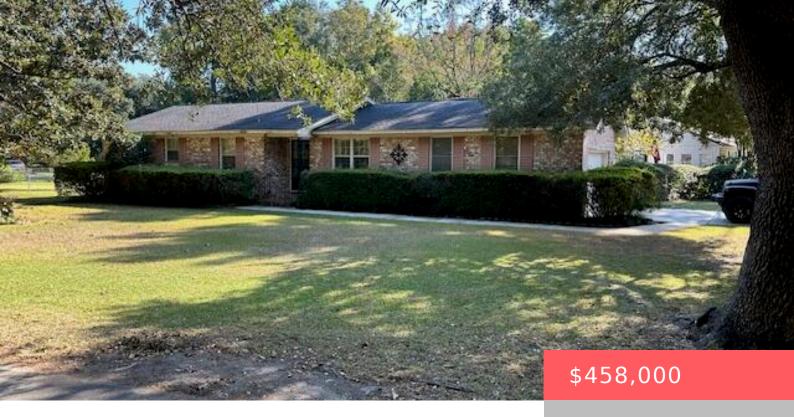

## 1853 PIPER DRIVE, CHARLESTON, SC, 29407

https://kylenrealestate.com

Single story brick ranch inside the 526 West Ashley in the Air Harbor neighborhood. Corner lot with partially fenced yard. Needs a little TLC, hardwood flooring under carpet. Yards away from the Greenway and convenient to shopping, 526, and downtown.

## **Building Details**

ArchitecturalStyle: Ranch
NewConstructionYN: No
Exterior material: Brick

Parking: 1 Car Garage, 1.5 Car Garage, Garage Door Opener

ParkingTotal: 1

**Heating:** Natural Gas

Roof: Asphalt