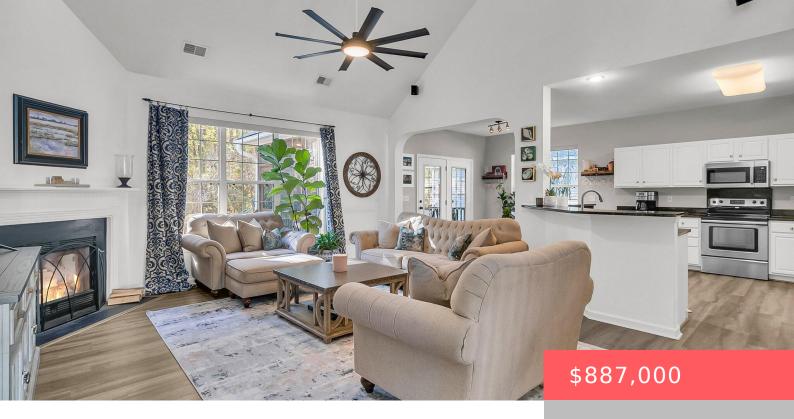

## **1856 GREAT HOPE DRIVE, MOUNT PLEASANT,** SC, 29466

https://kylenrealestate.com

This is not your typical cookie cutter home where you can touch your neighbor's house. This home offers space to unwind or to entertain, both indoors and outdoors. The two story entryway opens to an expansive view of the Living Room, Dining Room, and Great Room. The vaulted ceiling in the Great Room and back [...]

## **Amenities & Features**

**Features:** Ceiling - Cathedral/Vaulted, Ceiling - Smooth, Ceiling Fan(s), Eat-in Kitchen, Entrance Foyer, Formal Living, Garden Tub/Shower, Great, Great Room, High Ceilings, Kitchen Island, Office, One, Pantry, Separate Dining, Tray Ceiling(s), Walk-In

Closet(s), Wet Bar, Wood Burning

Waterfront available: No AttachedGarageYN: Yes

Cooling: Central Air

FireplaceYN: Yes

**CommunityFeatures:** Clubhouse, Club Membership Available, Golf Course, Golf Membership Available, Park, Pool, Tennis