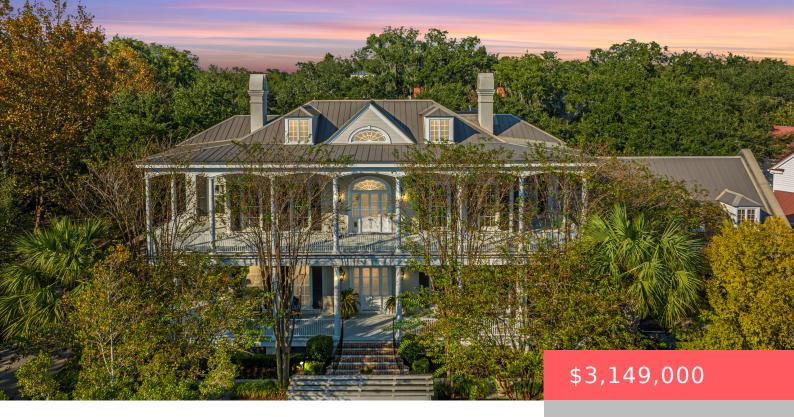

## 186 SHELMORE BOULEVARD, MOUNT PLEASANT, SC, 29464

https://kylenrealestate.com

Welcome to your dream home! This exquisite Colonial-style residence is perfectly situated on a spacious corner lot in Ion, featuring a large 2-car garage and a generous driveway that can accommodate multiple vehicles. Step into the inviting courtyard, ideal for entertaining guests, and enjoy the charming full-length front porches that provide perfect lounging areas to [...]

## **Building Details**

ArchitecturalStyle: Colonial

**NewConstructionYN: No** 

Exterior material: Cement Plank

Parking: 2 Car Garage, Garage Door Opener

ParkingTotal: 2

Heating: Electric, Heat Pump

Roof: Metal