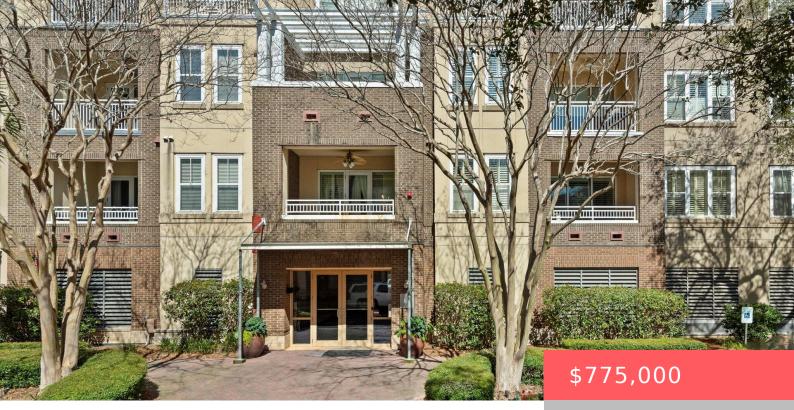

## 200 RIVER LANDING DRIVE, CHARLESTON, SC, 29492

https://kylenrealestate.com

Beautiful condo in the heart of Daniel Island. High ceilings and hardwood floors throughout. The kitchen offers granite counter tops, stainless steel appliances and breakfast bar with pendant lighting overlooking the family room with floor to ceiling windows. could be a guest/office/hobby room with a private balcony. The master bedroom has a walk-in closet and [...]