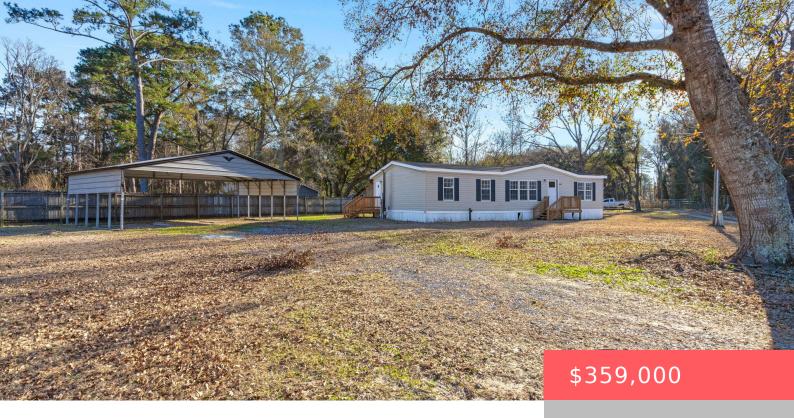

## 2002 VALNORE RD, JOHNS ISLAND, SC, 29455

https://kylenrealestate.com

This inviting home is nestled on a large 0.34-acre lot in a quiet area. The large detached garage gives you plenty of space for parking. The HVAC was newly installed in 2023. As you enter, you're greeted by new luxury vinyl plank flooring and a spacious open floor plan with great natural light. The open [...]

## **Building Details**

ParkingTotal: 2 Heating: Heat Pump Roof: Asphalt NewConstructionYN: No Exterior material: Stoop, Vinyl Siding Parking: 2 Car Carport, Detached