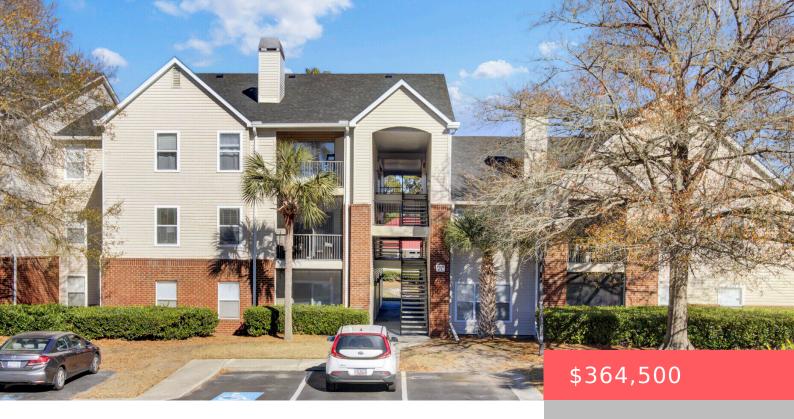

## 2011 HIGHWAY 17, MOUNT PLEASANT, SC, 29466

https://kylenrealestate.com

This well-maintained condo offers the perfect blend of comfort and convenience for those seeking a low-maintenance lifestyle. Located on the second floor and just under 1,100 square feet, this unit features a thoughtfully designed layout ideal for everyday living and entertaining. The spacious living area boasts a cozy fireplace and a built-in desk, making it both [...]

## **Building Details**

**NewConstructionYN: No** 

Exterior material: Brick Veneer, Vinyl Siding

Parking: Off-street, Other (Use Remarks)

**Heating:** Heat Pump

Roof: Asphalt