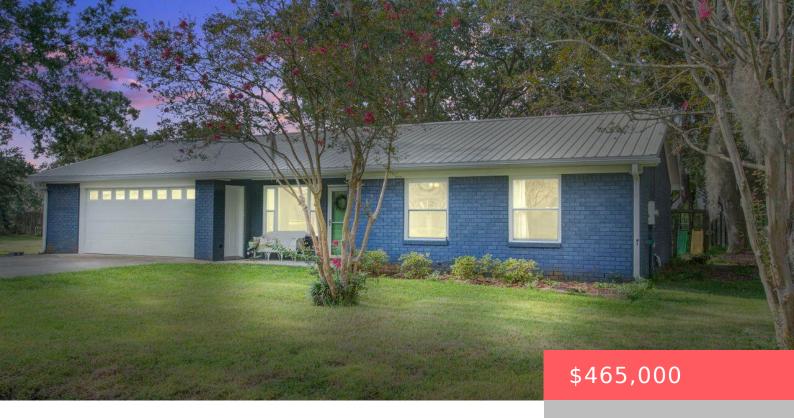

## 2071 SHORE DRIVE, CHARLESTON, SC, 29407

https://kylenrealestate.com

Close to I-526 & downtown Charleston. Welcome to this delightful 4-bedroom, 2.5-bath ranch nestled on large lot with majestic oak trees. 2 car garage and new storage shed hard to find! Plenty of outdoor space & screened porch. Notice the curb appeal & the newly installed metal roof which looks great & ensures durability for [...]

## **Building Details**

ArchitecturalStyle: Ranch

**NewConstructionYN:** No

Exterior material: Brick Veneer

Parking: 2 Car Garage, Attached

ParkingTotal: 2

Heating: Electric, Heat Pump

Roof: Metal