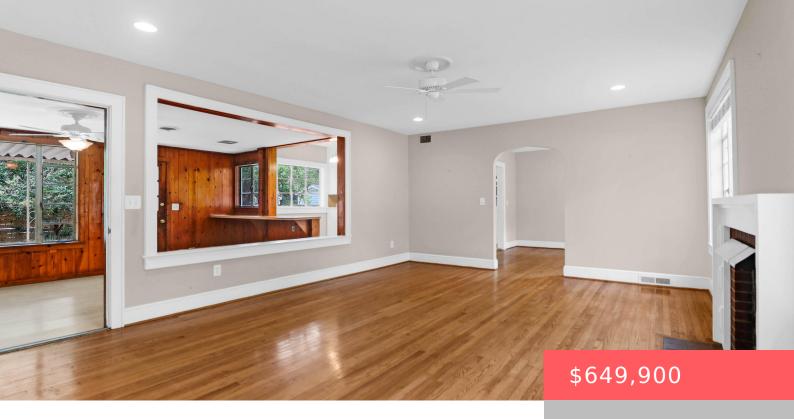

## **Building Details**

ArchitecturalStyle: Ranch NewConstructionYN: No

**Exterior material:** Aluminum Siding, Stoop **Parking:** 1 Car Garage, Garage Door Opener

**ParkingTotal:** 1

Heating: Electric, Natural Gas

## **Amenities & Features**

**Features:** Ceiling - Smooth, Family, Gas Log, Living Room, Living/Dining Combo, One, Pantry, Separate

Dining

ExteriorFeatures: Stoop

GarageYN: Yes

CoolingYN: Yes

PoolPrivateYN: No

WindowFeatures: Window Treatments

Waterfront available: No

AttachedGarageYN: No

Cooling: Central Air

FireplaceYN: Yes