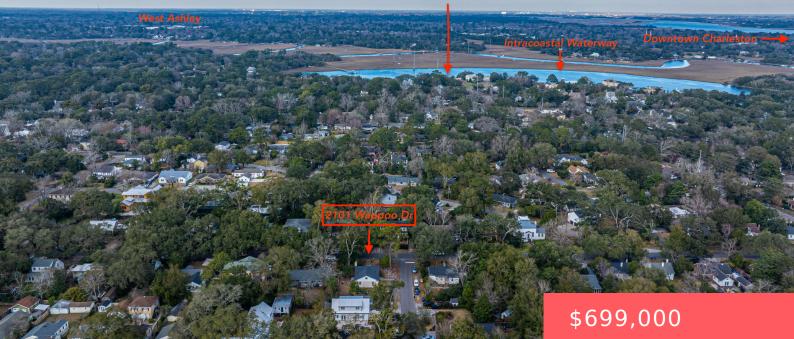

## 2101 WAPPOO DRIVE, CHARLESTON, SC, 29412

https://kylenrealestate.com

Located in the heart of Riverland Terrace, one of James Island's most sought-after neighborhoods, this lovely 3 bedroom/1 bathroom one-story cottage offers charm, character, and endless possibilities. Situated on a spacious corner lot that's just under a quarter-acre, opportunities abound for buyers looking to create their dream home with the flexibility of access from 2 [...]