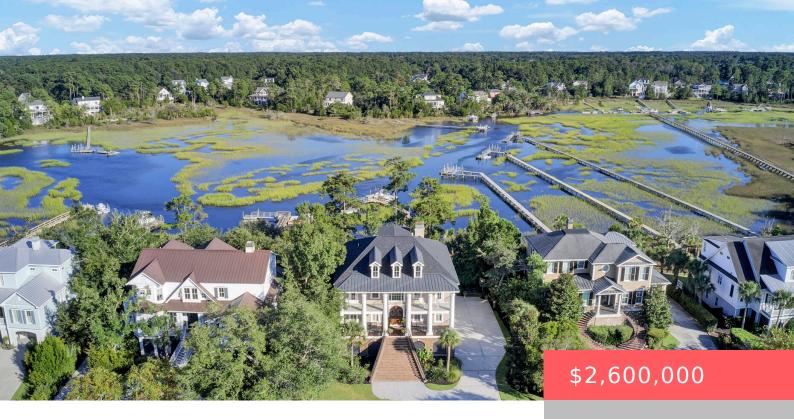

## 2168 BECKENHAM DRIVE, MOUNT PLEASANT, SC, 29466

https://kylenrealestate.com

Your personal Low Country waterfront oasis with private dock and boat lift is awaiting in the prestigious Masonborough neighborhood of Park West. This elevated beauty boasts is equipped with a new roof & gutters, tankless water heater, 3 stop elevator and Control4 whole home automation. The server room controls all aspects of the home via, [...]

- Floating, Lawn Irrigation

**Waterfront available:** Yes

GarageYN: Yes

**AttachedGarageYN:** Yes

CoolingYN: Yes

**Cooling:** Central Air

PoolPrivateYN: No

FireplaceYN: Yes