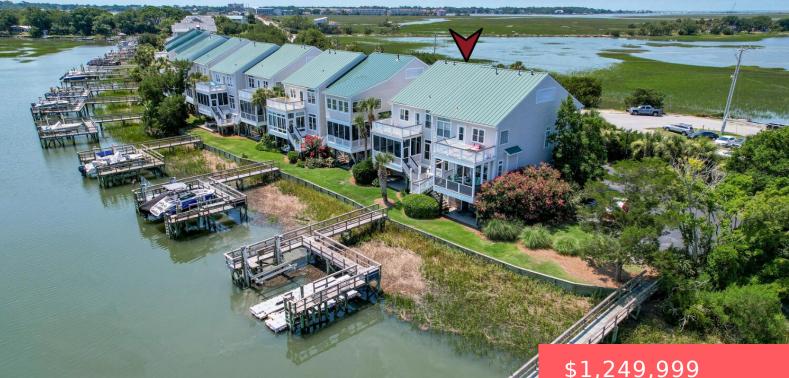

## 2202 FOLLY ROAD, CHARLESTON, SC, 29412

https://kylenrealestate.com

\*\*Water Lover's Paradise on Folly Creek\*\* Walk right out your backyard onto your dock with your own boat lift and head to Morris Island. This stunning property offers breathtaking views and quick access to the sandy shores of Folly Beach. Imagine waking up to a sunrise view of the water, taking your boat or kayak [...]

## \$1,249,999

×