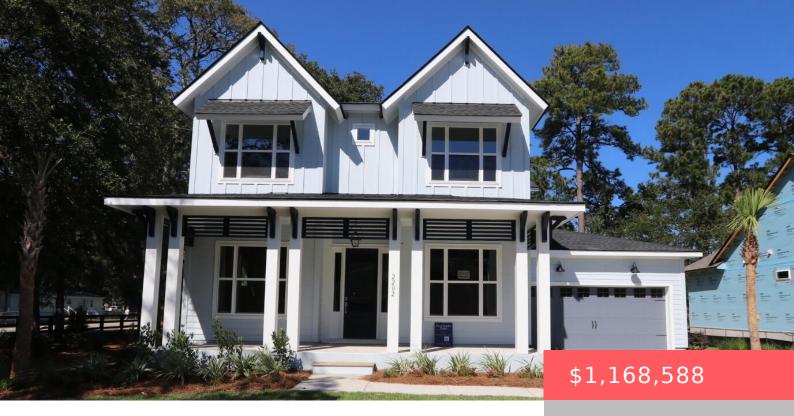

## 2202 NORWOOD OAKS DRIVE, MOUNT PLEASANT, SC, 29466

https://kylenrealestate.com

Only 11 minutes to the beach! New Construction. Ready Now in Central Mt. Pleasant. Be greeted by gas lanterns on your front porch. The Keaton opens to a light and bright study/den. The Wow Factor is the 24 feet of sliders across the back of the home opening to the extended screen porch with a [...]

- 4, 4 beds
- 3 haths
- Residential
- Single Family Detached
- Active
- 2956 sq ft

## **Building Details**

**ArchitecturalStyle:** Traditional

**NewConstructionYN:** Yes

Exterior material: Cement Plank, Lawn Irrigation

Parking: 3 Car Garage, Attached, Garage Door Opener

ParkingTotal: 3

Heating: Forced Air, Natural Gas