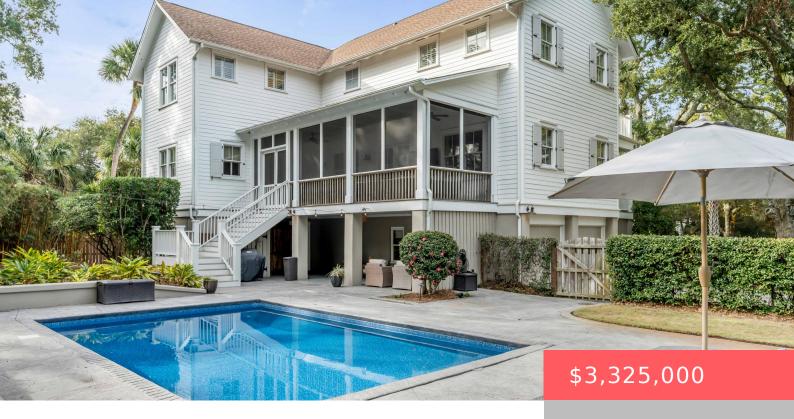

## **Building Details**

ArchitecturalStyle: Traditional

**NewConstructionYN:** No

Exterior material: Cement Plank, Lawn Irrigation, Lawn Well

Parking: 2 Car Garage, Garage Door Opener

**ParkingTotal: 2** 

Heating: Electric, Heat Pump

**Window Treatments** 

PoolFeatures: In Ground

GarageYN: Yes

CoolingYN: Yes

PoolPrivateYN: Yes

CommunityFeatures: Trash

ExteriorFeatures: Lawn Irrigation, Lawn

Well